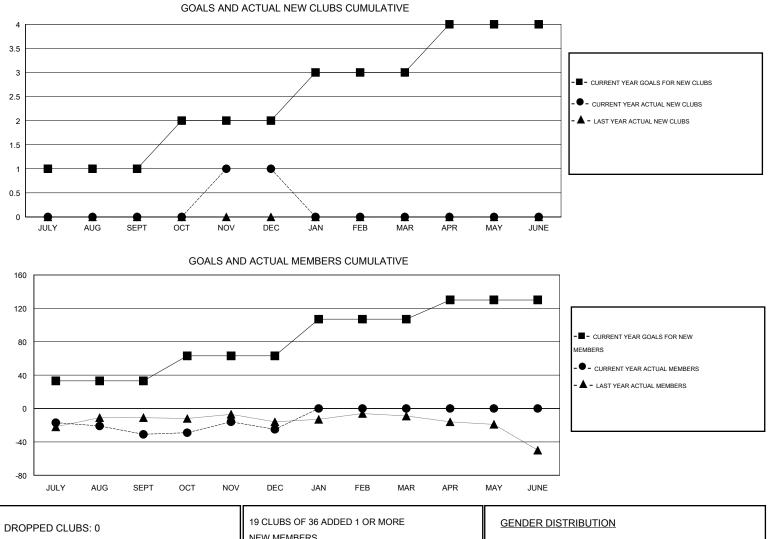

## LOCATION CALIFORNIA Gary Wong $\mathsf{GMT} \; \mathsf{CA} \; 1$ GMT: Clubs Members RESULTS FOR 2016-2017 RESULTS FOR 2016-2017 NEW CLUB NEW CLUBS DROPPED NET NEW MEMBER CHARTER AND DROPPED NET QUARTER QUARTER GOAL CLUBS GAIN/LOSS GOAL NEW MEMBERS MEMBERS GAIN/LOSS ADDED 1 0 0 0 33 22 53 -31 JULY/AUG/SEPT JULY/AUG/SEPT 0 1 1 30 34 28 6 1 OCT/NOV/DEC OCT/NOV/DEC 0 0 0 44 0 0 0 1 JAN/FEB/MAR JAN/FEB/MAR 1 0 0 0 23 0 0 0 APR/MAY/JUNE APR/MAY/JUNE

| DROPPED CLUBS: 0 |    | 19 CLUBS OF 36 ADDED 1 OR MORE           | GENDER DISTRIBUTION |              |     |
|------------------|----|------------------------------------------|---------------------|--------------|-----|
|                  |    | NEW MEMBERS                              | MALE                | 920 (73.48%) |     |
|                  |    |                                          | FEMALE              | 332 (26.52%) |     |
| DROPPED MEMBERS  |    |                                          |                     |              |     |
| DECEASED         | 15 | CLICK HERE FOR HEALTH<br>ASSESSMENT DATA |                     |              | 100 |
| CLUB CANCELLED   | 0  |                                          | FAMILY UNIT MEMBERS |              | 180 |
| OTHER            | 66 |                                          | HEAD OF HOUSEHOLD   |              | 89  |
| TOTAL            | 81 |                                          | NON-HEAD OF HOUSEH  | OLD          | 91  |
|                  |    |                                          |                     | _            |     |